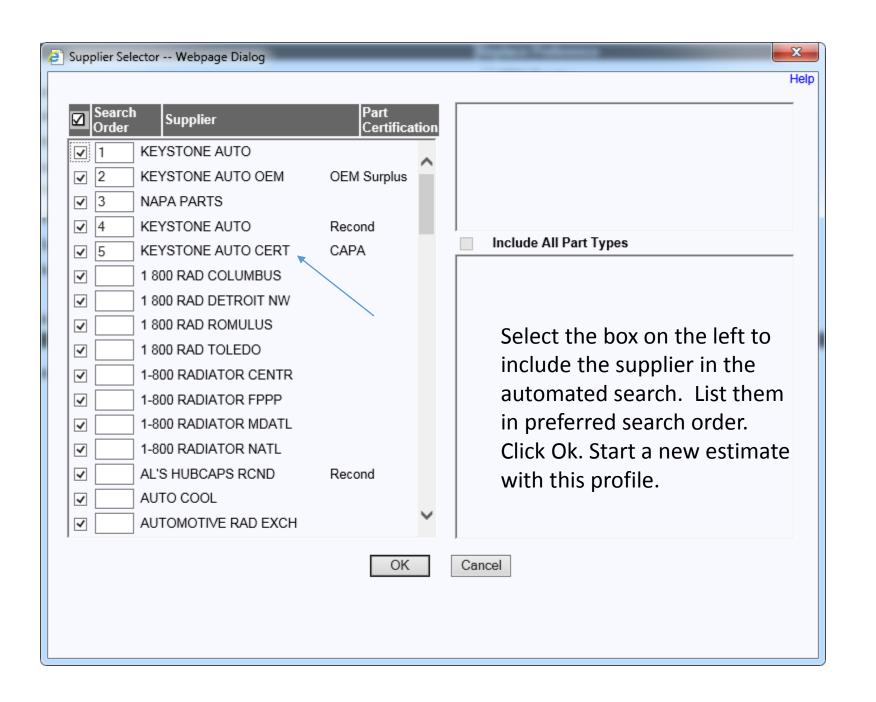

Click Alternate Parts

a Total Statement of Address of Statement of 🥖 https://www.audatexsolutions.com/Falcon/LoadSetupPages.asp?Page 🔎 🗕 🖒 🛛 🥖 Setup Alternate Parts 合众 <u>File Edit View Favorites Tools Help</u> AudaExplore Welcome, Justin Wexler Logout My Settings Resources Show Me Help To Do Claim Search/Viewer Estimating/Autosource Estimate Check User: SHPNACEJ Profile: Nace Test (SHPNACE) Profile List New Select: Default V Delete Search Area Name: Admin Search Options leplace Preference Rates Override Allowed OEM Surplus Manual Entries -Automatic Search: 🗸 Aftermarket Disclaimer Exclude Vehicle Year: No Exclusions ~  $\sim$ O Lesser of OEM Surplus or Aftermarket Alternate Parts Vehicle Minimum Mileage: 0 ~ Recycled Parts ~ Aftermarket Price Option: Low  $\sim$ Mandatory Fields ~ Printed Hits/Part: 12 V Thresholds Rename Profile ~ Threshold Savings Amount: \$0.00 ~ Threshold Savings Percent: 0% Options Search Parts For: OEM Surplus Rebuilt/Remanufactured Generic Inventory CAPA Reconditioned Work List OEM Surplus Price Option: Low ~ Search Area Zip Code: 48108 Supplier List ..

Click all the boxes on the left "override allowed" column. Make other selections as desired. The Price Option will pull in the highest price, lowest price, or an average price.

Enter zip code. Click Supplier List