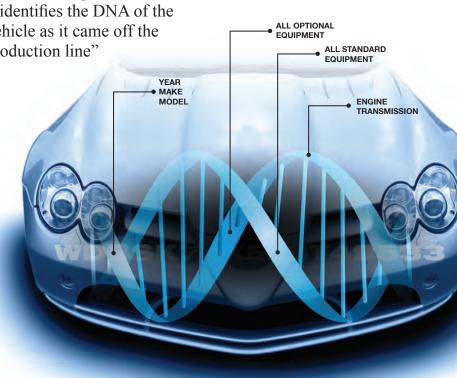

## **Contact a Sales Rep Today**

For more information: Call: 1-800-237-4968 or see us at www.audaexplore.com. "AudaVIN captures it all: it identifies the DNA of the vehicle as it came off the production line"