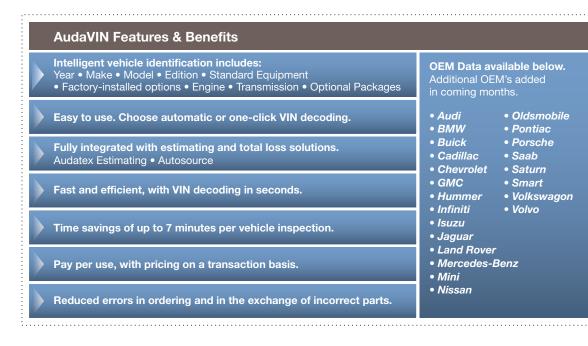

#### Intelligent Vehicle Identification in Seconds

AudaVIN is the latest innovation in vehicle identification technology from AudaExplore. It is based on the individual vehicle identification number (VIN) of a car. With AudaVIN, full information recorded by vehicle manufacturers on the production line is available for use by collision repair estimators and insurance appraisers. AudaVIN retrieves the individual vehicle content, from the model name, to the standard equipment and factory-fitted options, to engine and transmission data. Within seconds, AudaVIN provides vehicle-specific information that is critical for the calculation of accurate damage repair costs, total loss valuation accuracy and for the completion of an estimate. AudaVIN is fully integrated with estimating and total loss valuation systems from AudaExplore.

#### Maximize Estimating and Total Loss Accuracy, Minimize Inspection Time

For repair shop estimators and insurance appraisers, AudaVIN drives collision estimating accuracy by providing the correct vehicle parts and option details upfront - from within the estimating system. It eliminates guesswork and reduces manual inspection time for damaged vehicles. The use of AudaVIN can result in time savings of up to 7 minutes per vehicle inspection. Better accuracy in parts and option identification with AudaVIN also leads to reduced errors in the total loss determination process. And, with more accurate total loss valuations the first time, companies will achieve additional downstream benefits such as reduced cycle time, which is accompanied by a decrease in storage and rental costs. Ultimately, these benefits result in improved customer satisfaction, as extra days spent correcting mistakes due to misidentified equipment are removed from the settlement process.

## **Contact a Sales Rep Today**

For more information: Call: 1-800-237-4968 or see us at www.audaexplore.com. "AudaVIN captures it all: it identifies the DNA of the vehicle as it came off the production line"